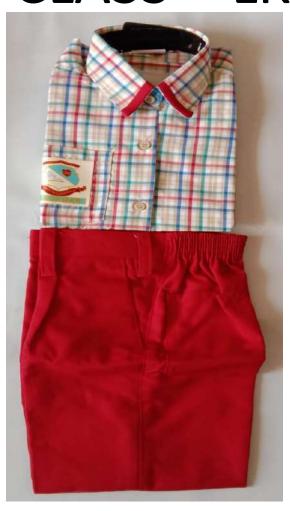

### THE SCHOOL UNIFORM (Kindergarten)

### For Monday, Tuesday, Thursday & Friday Wear:

Boys: Light blue shirt with dark blue Lines, redichecke reditrousers with two pleats,

school tie, school belt, black shoes with laces and darkblue socks with blue strips.

Girls: Light blue shirt with dark blue lines, red checkered tunic (up to knees), school

tie, school belt, black shoes with buckle, dark blue socks with blue strips black

nylon hairband, blackribbons (two), red tights (cycle shorts).