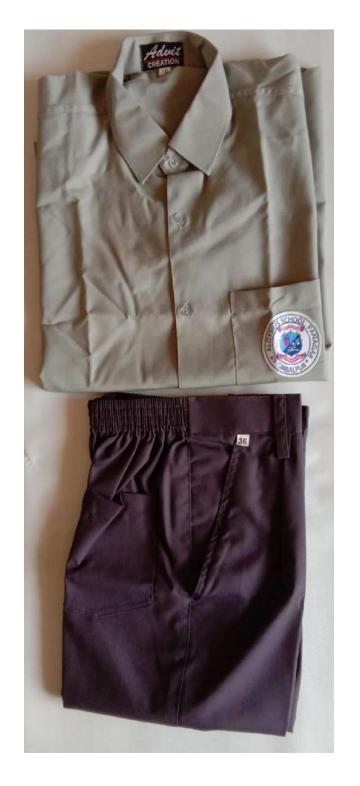

### The School Uniform

The school uniform is compulsory. Students who do not wear the proper uniform will be refused admission to class.

### Monday, Tuesday, Thursday and Friday Waer

BOYS: Light grey shirt, dark grey trousers with two pleats, school tie, school belt, black shoes with laces and grey socks with blue stripe.

GIRLS: Light grey shirt, dark grey tunic (up to knees), school tie, school belt, black shoes with buckle, grey socks with blue stripe, black nylon hair band/black ribbons (two), grey tight (cycle shorts compulsory).