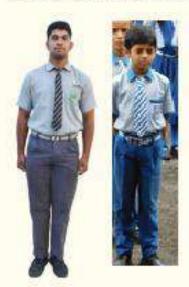

# UNIFORM FOR CLASS – 1<sup>ST</sup> TO 4<sup>TH</sup>

### Monday, Tuesday, Thursday and Friday Waer

BOYS: Light grey shirt, dark grey trousers with two pleats, school tie, school belt, black shoes with laces and grey socks with blue stripe.

GIRLS: Light grey shirt, dark grey tunic (up to knees), school tie, school belt, black shoes with buckle, grey socks with blue stripe, black nylon hair band/black ribbons (two), grey tight (cycle shorts compulsory).

### Wednesday & Saturday Wear

**Boys**: White shirt, white trousers with two pleats, school tie, school belt, white canvas shoes with laces and white socks with grey stripe.

Girls: White shirt, white tunic, school tie, school belt, white canvas shoes with laces, white socks with grey strips, white nylon hair band /white ribbons (two), white tights (cycle shorts compulsory).