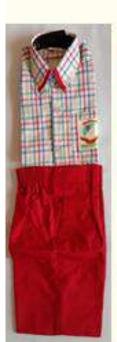

## UNIFORM FOR CLASS – LKG & UKG

### For Monday, Tuesday, Thursday & Friday Wear:

Boys: Light blue shirt with dark blue Lines, redichecke reditrousers with two pleats,

school tie, school belt, black shoes with laces and darkblue socks with blue strips.

Girls: Light blue shirt with dark blue lines, red checkered tunic (up to knees), school

tie, school belt, black shoes with buckle, dark blue socks with blue strips black

nylon hairband, blackribbons (two), red tights (cycle shorts).