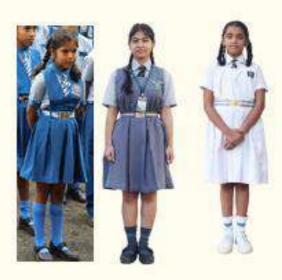

## UNIFORM FOR $CLASS - 5^{TH} TO \ 12^{TH}$

### Monday, Tuesday, Thursday and Friday Waer

BOYS: Light grey shirt, dark grey trousers with two pleats, school tie, school belt, black shoes with laces and grey socks with blue stripe.

GIRLS: Light grey shirt, dark grey tunic (up to knees), school tie, school belt, black shoes with buckle, grey socks with blue stripe, black nylon hair band/black ribbons (two), grey tight (cycle shorts compulsory).

### Wednesday & Saturday Wear

**Boys**: White shirt, white trousers with two pleats, school tie, school belt, white canvas shoes with laces and white socks with grey stripe.

Girls: White shirt, white tunic, school tie, school belt, white canvas shoes with laces, white socks with grey strips, white nylon hair band /white ribbons (two), white tights (cycle shorts compulsory).