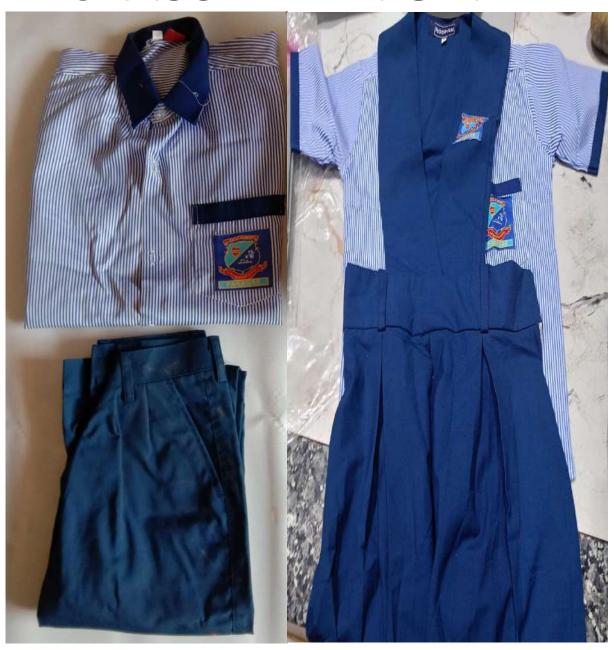

### The School Uniform

The school uniform is compulsory. Students who do not wear the proper uniform will be refused admission to class.

### Monday, Tuesday, Thursday and Friday Waer

BOYS: Light grey shirt, dark grey trousers with two pleats, school tie, school belt, black shoes with laces and grey socks with blue stripe.

GIRLS: Light grey shirt, dark grey tunic (up to knees), school tie, school belt, black shoes with buckle, grey socks with blue stripe, black nylon hair band/black ribbons (two), grey tight (cycle shorts compulsory).