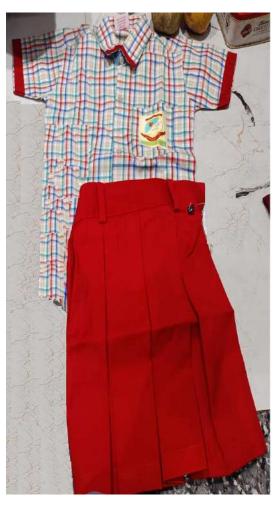

### THE SCHOOL UNIFORM (Kindergarten)

### For Wednesday & Saturday Wear:

Boys: White shirt, white trousers with two pleats, school tie, school belt, white canvas

shoes and white socks with grey strips.

Girls: White shirt, white tunic, school tie, school belt, white canvas shoes with laces,

white socks with grey strips white nylon hair band, white ribbons (two), white tights

(cycle shorts)

Winter Wear: Red hoodies weater with school mono is compulsory.

For Girls: Red slacks with red uniform and white with white uniform.