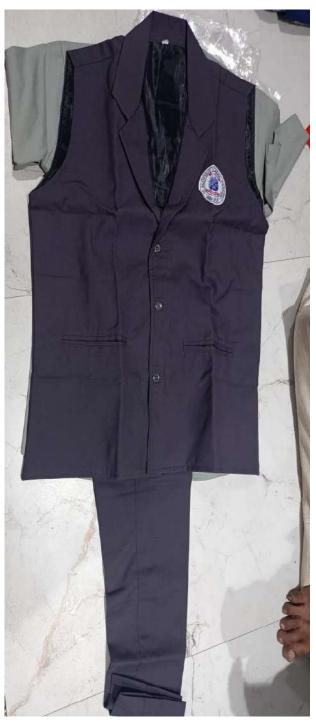

## UNIFORM FOR CLASS – LKG & UKG





# UNIFORM FOR CLASS – 1<sup>ST</sup> TO 4<sup>TH</sup>



## UNIFORM FOR $CLASS - 5^{TH} TO \ 12^{TH}$





### The School Uniform

The school uniform is compulsory. Students who do not wear the proper uniform will be refused admission to class.

### Monday, Tuesday, Thursday and Friday Waer

BOYS: Light grey shirt, dark grey trousers with two pleats, school tie, school belt, black shoes with laces and grey socks with blue stripe.

GIRLS: Light grey shirt, dark grey tunic (up to knees), school tie, school belt, black shoes with buckle, grey socks with blue stripe, black nylon hair band/black ribbons (two), grey tight (cycle shorts compulsory).

### Wednesday & Saturday Wear

**Boys**: White shirt, white trousers with two pleats, school tie, school belt, white canvas shoes with laces and white socks with grey stripe.

Girls: White shirt, white tunic, school tie, school belt, white canvas shoes